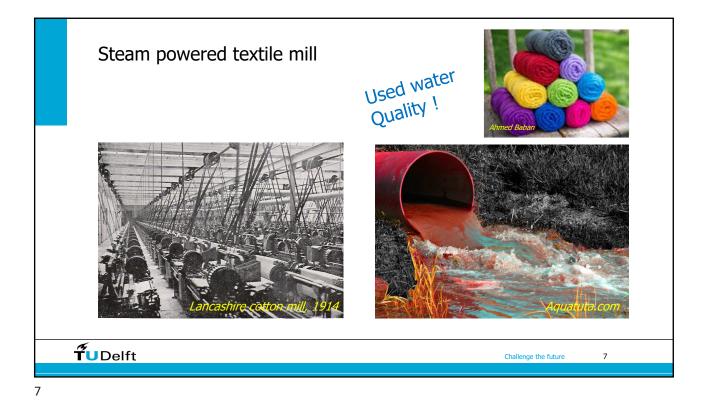

|   |  |
|                      | \$   | The relationship between industry and water is a complex one. Water is an essential resource for many industries, as it is used for a variety of purposes, including production processes, cooling, and cleaning. At the same time, industrial activities can have a significant impact on water resources, including water quality and quantity. |   |  |
| Challenge the future |      |                                                                                                                                                                                                                                                                                                                                                   | 2 |  |