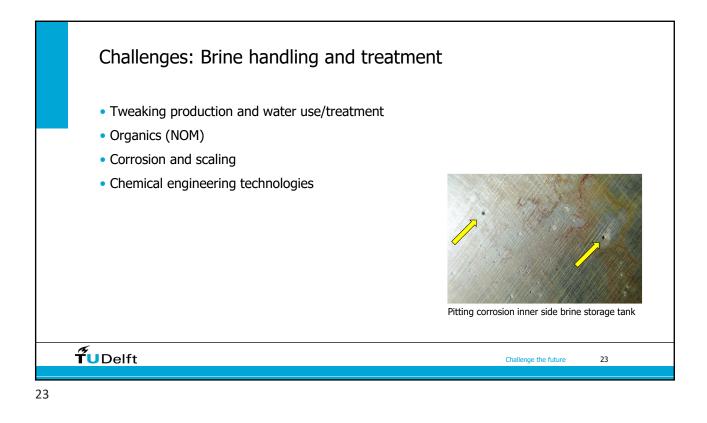

| \$   | The relationship between industry and water is a complex one. Water is an essential resource for many industries, as it is used for a variety of purposes, including production processes, cooling, and cleaning. At the same time, industrial activities can have a significant impact on water resources, including water quality and quantity. |   |  |
| Challenge the future |      |                                                                                                                                                                                                                                                                                                                                                   | 2 |  |