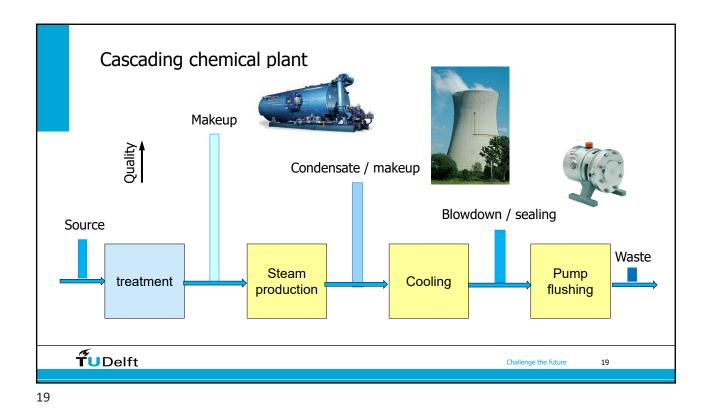

|  |
|                      | \$   | The relationship between industry and water is a complex one. Water is an essential resource for many industries, as it is used for a variety of purposes, including production processes, cooling, and cleaning. At the same time, industrial activities can have a significant impact on water resources, including water quality and quantity. |   |  |
| Challenge the future |      |                                                                                                                                                                                                                                                                                                                                                   | 2 |  |