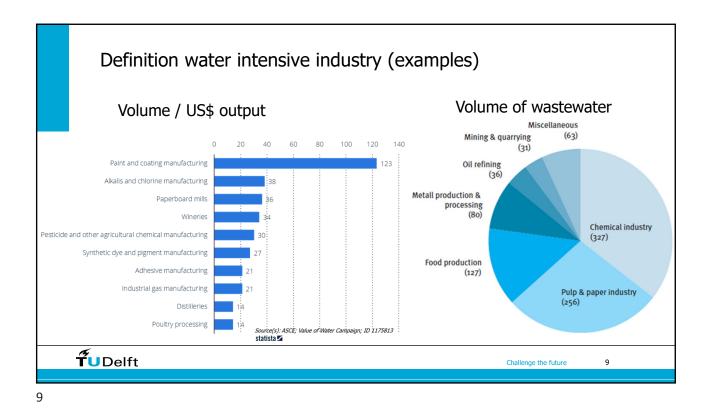

|   |  |
|                      | \$   | The relationship between industry and water is a complex one. Water is an essential resource for many industries, as it is used for a variety of purposes, including production processes, cooling, and cleaning. At the same time, industrial activities can have a significant impact on water resources, including water quality and quantity. |   |  |
| Challenge the future |      |                                                                                                                                                                                                                                                                                                                                                   | 2 |  |