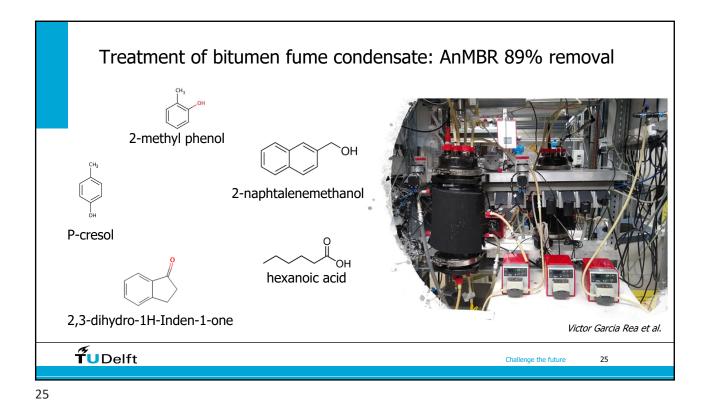

| \$   | The relationship between industry and water is a complex one. Water is an essential resource for many industries, as it is used for a variety of purposes, including production processes, cooling, and cleaning. At the same time, industrial activities can have a significant impact on water resources, including water quality and quantity. |   |  |
| Challenge the future |      |                                                                                                                                                                                                                                                                                                                                                   | 2 |  |