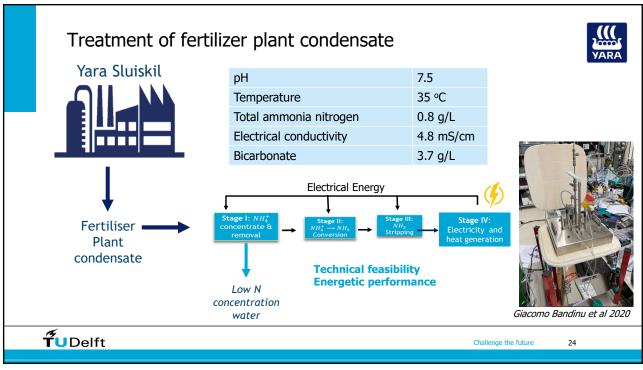

| \$   | The relationship between industry and water is a complex one. Water is an essential resource for many industries, as it is used for a variety of purposes, including production processes, cooling, and cleaning. At the same time, industrial activities can have a significant impact on water resources, including water quality and quantity. |   |  |
| Challenge the future |      |                                                                                                                                                                                                                                                                                                                                                   | 2 |  |