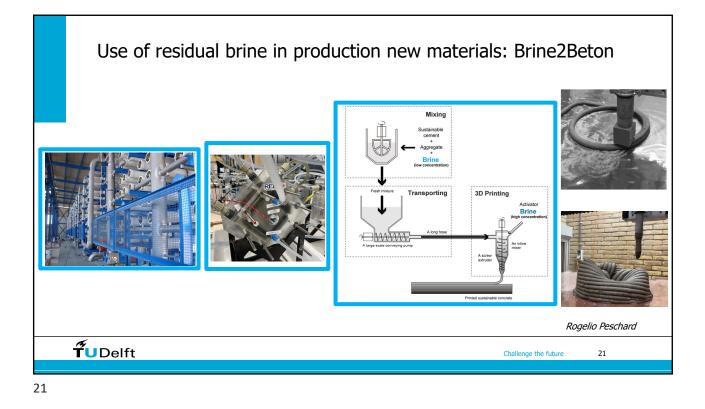

|                      | \$   | The relationship between industry and water is a complex one. Water is an essential resource for many industries, as it is used for a variety of purposes, including production processes, cooling, and cleaning. At the same time, industrial activities can have a significant impact on water resources, including water quality and quantity. |   |  |
| Challenge the future |      |                                                                                                                                                                                                                                                                                                                                                   | 2 |  |