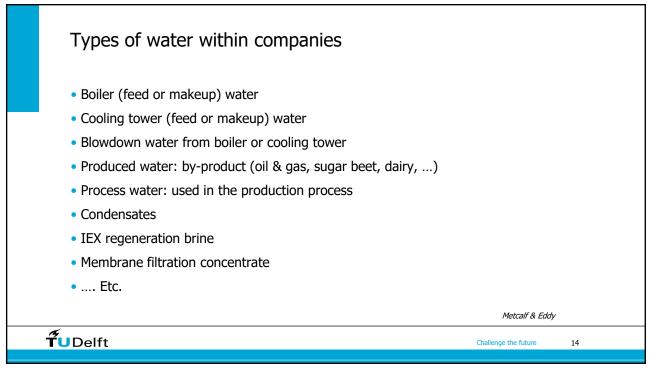

|   |  |
|                      | \$   | The relationship between industry and water is a complex one. Water is an essential resource for many industries, as it is used for a variety of purposes, including production processes, cooling, and cleaning. At the same time, industrial activities can have a significant impact on water resources, including water quality and quantity. |   |  |
| Challenge the future |      |                                                                                                                                                                                                                                                                                                                                                   | 2 |  |