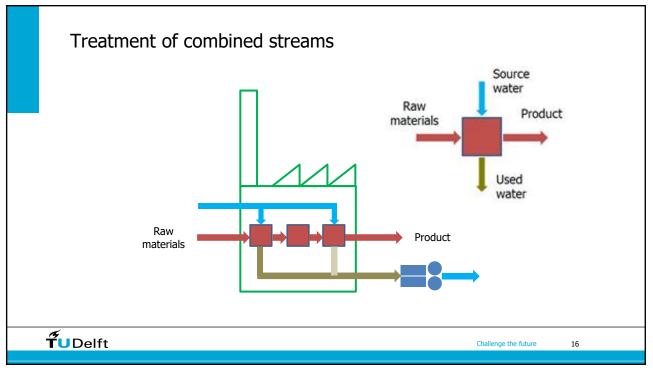

|   |  |
|                      | \$   | The relationship between industry and water is a complex one. Water is an essential resource for many industries, as it is used for a variety of purposes, including production processes, cooling, and cleaning. At the same time, industrial activities can have a significant impact on water resources, including water quality and quantity. |   |  |
| Challenge the future |      |                                                                                                                                                                                                                                                                                                                                                   | 2 |  |