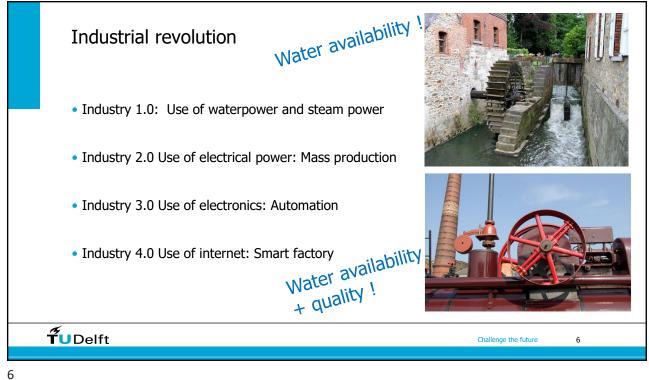

|   |  |
|                      | \$   | The relationship between industry and water is a complex one. Water is an essential resource for many industries, as it is used for a variety of purposes, including production processes, cooling, and cleaning. At the same time, industrial activities can have a significant impact on water resources, including water quality and quantity. |   |  |
| Challenge the future |      |                                                                                                                                                                                                                                                                                                                                                   | 2 |  |