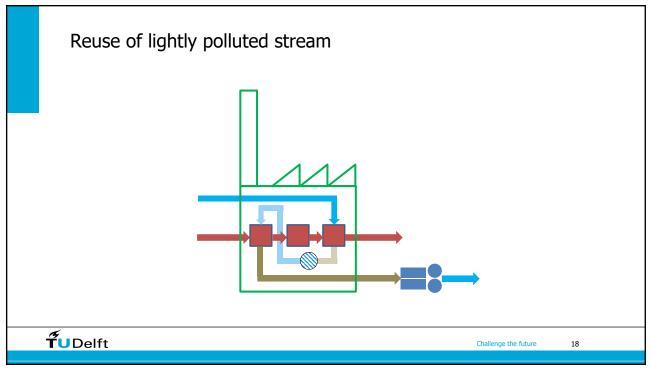

|  |
|                      | \$   | The relationship between industry and water is a complex one. Water is an essential resource for many industries, as it is used for a variety of purposes, including production processes, cooling, and cleaning. At the same time, industrial activities can have a significant impact on water resources, including water quality and quantity. |   |  |
| Challenge the future |      |                                                                                                                                                                                                                                                                                                                                                   | 2 |  |