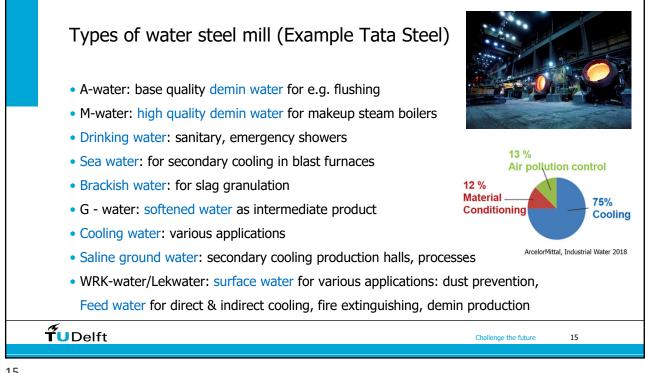

|   |  |
|                      | \$   | The relationship between industry and water is a complex one. Water is an essential resource for many industries, as it is used for a variety of purposes, including production processes, cooling, and cleaning. At the same time, industrial activities can have a significant impact on water resources, including water quality and quantity. |   |  |
| Challenge the future |      |                                                                                                                                                                                                                                                                                                                                                   | 2 |  |