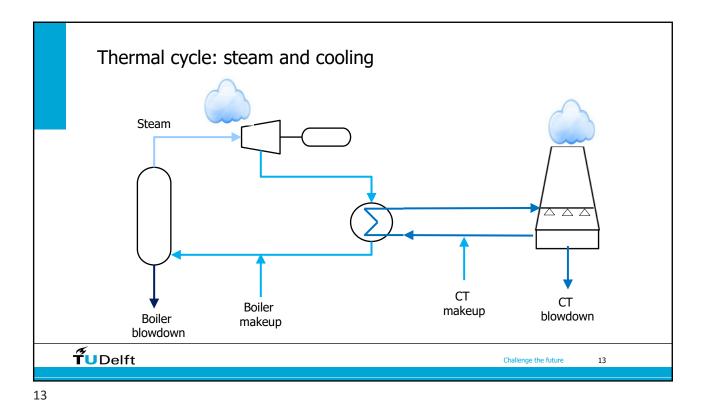

|   |  |
|                      | \$   | The relationship between industry and water is a complex one. Water is an essential resource for many industries, as it is used for a variety of purposes, including production processes, cooling, and cleaning. At the same time, industrial activities can have a significant impact on water resources, including water quality and quantity. |   |  |
| Challenge the future |      |                                                                                                                                                                                                                                                                                                                                                   | 2 |  |