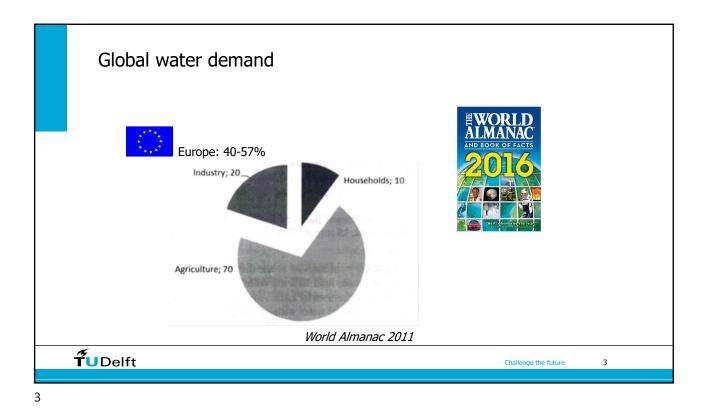

|   |  |
|                      | \$   | The relationship between industry and water is a complex one. Water is an essential resource for many industries, as it is used for a variety of purposes, including production processes, cooling, and cleaning. At the same time, industrial activities can have a significant impact on water resources, including water quality and quantity. |   |  |
| Challenge the future |      |                                                                                                                                                                                                                                                                                                                                                   | 2 |  |