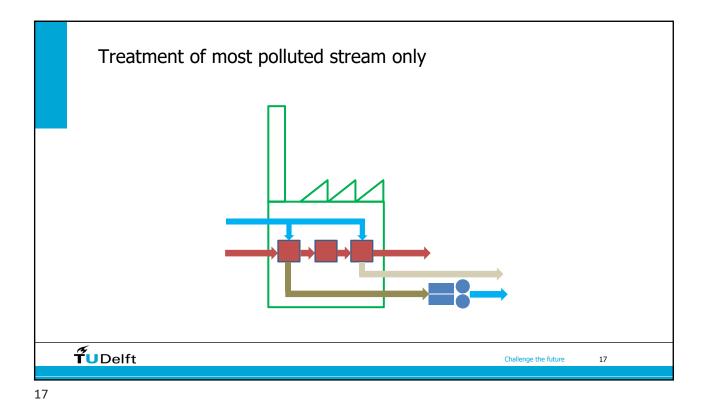

|   |  |
|                      | \$   | The relationship between industry and water is a complex one. Water is an essential resource for many industries, as it is used for a variety of purposes, including production processes, cooling, and cleaning. At the same time, industrial activities can have a significant impact on water resources, including water quality and quantity. |   |  |
| Challenge the future |      |                                                                                                                                                                                                                                                                                                                                                   | 2 |  |