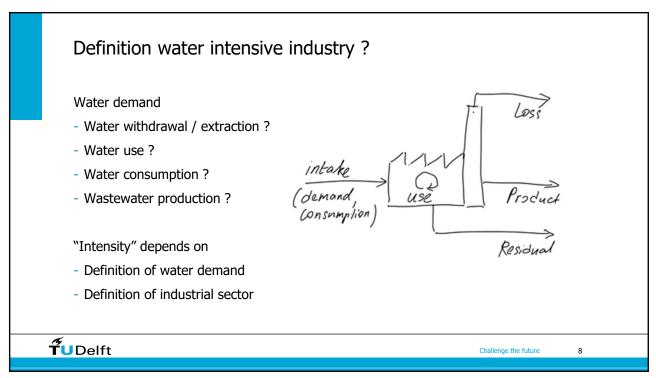

|   |  |
|                      | \$   | The relationship between industry and water is a complex one. Water is an essential resource for many industries, as it is used for a variety of purposes, including production processes, cooling, and cleaning. At the same time, industrial activities can have a significant impact on water resources, including water quality and quantity. |   |  |
| Challenge the future |      |                                                                                                                                                                                                                                                                                                                                                   | 2 |  |