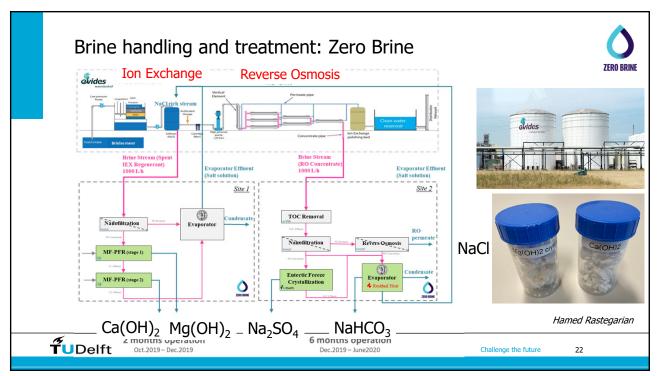

| \$   | The relationship between industry and water is a complex one. Water is an essential resource for many industries, as it is used for a variety of purposes, including production processes, cooling, and cleaning. At the same time, industrial activities can have a significant impact on water resources, including water quality and quantity. |   |  |
| Challenge the future |      |                                                                                                                                                                                                                                                                                                                                                   | 2 |  |